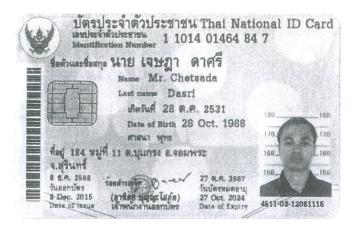

# **Personal Information**

Date of Birth :28 October 1988Age :32 yrs.Phone number :086-344-1203Email :jessada.ds@hotmail.com

#### Vocational Certificate of Electrical Engineering

GPA : 3.49

ร้างนาลุกต่อง 69471 คายรี (ฉายเอยฎา คายรี)

|                                                                      |                                                                                                    | รายการ                                        | รเกี่ยวกับบ้าน                                |                                                                                                               | เล่มที่ <sup>1</sup>                                     |
|----------------------------------------------------------------------|----------------------------------------------------------------------------------------------------|-----------------------------------------------|-----------------------------------------------|---------------------------------------------------------------------------------------------------------------|----------------------------------------------------------|
| าขรหัสประจํ                                                          | ำบ้าน 3                                                                                            | 3204-018113-0                                 | สำนักทะเบียน                                  | อาเภอจอมพระ                                                                                                   |                                                          |
| ายการที่อยู่                                                         | 184 หมู่ที่ 1<br>ดาบลบุแกร <sub>ง</sub>                                                            | 1<br>ม อำเภอจอมพระ จังห'                      | วัดสุรินทร์                                   |                                                                                                               |                                                          |
| อหมู่บ้าน                                                            | ข้านขาม                                                                                            |                                               | ชื่อบ้าน                                      |                                                                                                               |                                                          |
| รະເภทบ้าน                                                            | ป้าน                                                                                               |                                               | ลักษณะบ้าน                                    | ดิกเดี่ยว 2 ชั้น 3 ห้                                                                                         | ้อง                                                      |
| นเดือนปีที่กํ                                                        | าหนดบ้านเลข                                                                                        | ที่ 28 กรกฎาคม 254                            | 43                                            |                                                                                                               |                                                          |
|                                                                      |                                                                                                    |                                               | ลงชื่อ<br>(นางเ                               | าองเลียบ พลแสน)                                                                                               | นายทะเบียน                                               |
|                                                                      |                                                                                                    |                                               | วันเดือนปีที่พิมพ์ทะเบียนบ้าน 25 สิงหาคม 2557 |                                                                                                               |                                                          |
|                                                                      |                                                                                                    |                                               |                                               |                                                                                                               |                                                          |
|                                                                      |                                                                                                    |                                               |                                               |                                                                                                               | 1                                                        |
|                                                                      | ที่ 1<br>ายเจษฎาดา                                                                                 | รายการบุคคลในบ้านของเลข <sup>.</sup><br>เค่วี |                                               | 3204-018113-0<br>สัญชาติ ไทย                                                                                  | 1<br>ลำดับที่ 3<br>เพศ ปี                                |
| ชื่อ ฝ<br>เลขประ                                                     | ายเจษฎาดา                                                                                          | ทศรี<br>1-1014-01464-84-7                     | รหัสประจำบ้าน<br>7 สถานภาพ ผู้ฏย              | 3204-018113-0<br>สัญชาติ ไทย                                                                                  | 1<br>ลำดับที่ 3                                          |
| ชื่อ ฝ<br>เลชประ<br><u>มารดาผู</u> ้ไ                                | ายเจษฎา ดา<br>จำตัวประชาชน                                                                         | ทค์รี<br>1-1014-01464-84-7<br>โย              | รหัสประจำบ้าน<br>7 สถานภาพ ผู้ย<br>3–6407     | 3204-018113-0<br>สัญชาติ ไทย<br>ภาคีย เกิ                                                                     | 1<br>ลำดับที่ 3<br>เพศ ปี<br>ดเมื่อ 28 ต.ค. 253          |
| ชื่อ ฝ<br>เลขประ<br><u>มารดาผู้ไ</u><br>บ <u>ิดาผู้ไห้เ</u>          | ายเจษฎา ดา<br>จำตัวประชาชน<br><u>ห้กำเนิด</u> ชื่อ วิธี<br><u>กำเนิด</u> ชื่อ พิโ                  | ทค์รี<br>1-1014-01464-84-7<br>โย              | รหัสประจำบ้าน<br>7 สถานภาพ ผู้ย<br>3–6407     | 3204-018113-0<br>สัญชาติ ไทย<br>มาศีย เกิ<br>7-00276-41-5 <sub>สัญชาติ</sub>                                  | ลำดับที่ 3<br>เพศ ปี<br>ดเมื่อ 28 ต.ค. 253<br>ไทย        |
| ชื่อ &<br>เลชประ<br><u>มารดา</u> ผู้ไ<br><u>บิตาผู้ให้เ</u><br>* มาจ | ายเจษฎา ดา<br>จำตัวประชาชน<br><u>ห้กำเนิด</u> ชื่อ วิลี<br><u>กำเนิด</u> ชื่อ พิรี<br>กก ฐานช้อมูล | ทค์รี<br>1–1014–01464–84–7<br>ภัย<br>โต       | รหัสประจำบ้าน<br>7 สถานภาพ ผู้ย<br>3–6407     | 3204-018113-0<br>สัญชาติ ไทย<br>มาศัย เกิ<br>2-00276-41-5 <sub>สัญชาติ</sub><br>00173-11-7 <sub>สัญชาติ</sub> | ลำดับที่ 3<br>เพศ ปี<br>ดเมื่อ 28 ต.ค. 253<br>ไทย<br>ไทย |