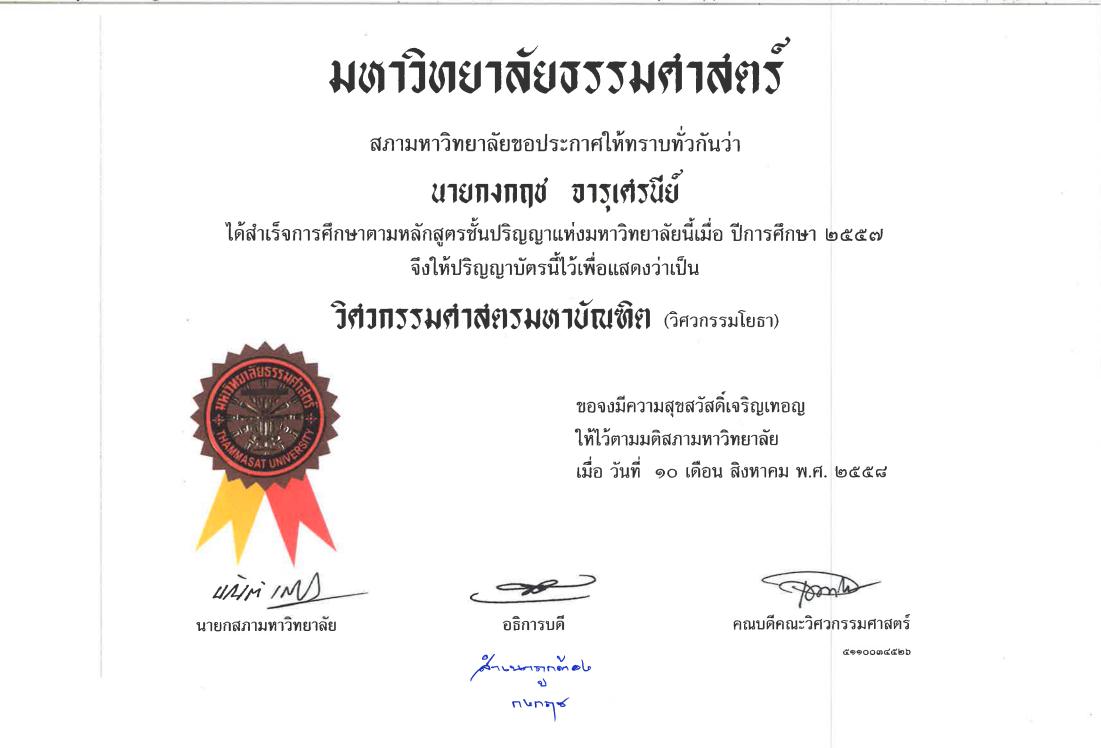

#### มหาวิทยาลัยธรรมศาสตร์

#### <u>หนังสือรับรองคุณวุฒิ</u>

ที่

5110034526

หนังสือฉบับนี้ ออกให้เพื่อรับรองว่า **นายกงกฤซ จารุเศรนีย์** ศึกษาและสอบไล่ได้ครบทุกลักษณะวิชาตามหลักสูตรและข้อกำหนดชั้นปริญญาโท คณะวิศวกรรมศาสตร์ ในการสอบไล่ประจำภาค สอง ปีการศึกษา 2557 เป็น **วิศวกรรมศาสตรมหาบัณฑิต (วิศวกรรมโยธา)** 

โดยสภามหาวิทยาลัยอนุมัติเมื่อวันที่ 10 สิงหาคม 2558

O. Am

(รองศาสตราจารย์ ตร.ธีร์ เจียศิริพงษ์กุล) ผู้อำนวยการสำนักทะเบียนและประมวลผล 28 กันยายน 2558

Anunnande 2 Monoje

หนังสือรับรองฉบับนี้สมบูรณ์เมื่อประทับตรามหาวิทยาลัย

# Thammasat University

The University Council hereby proclaims that

#### Mr Gonggrich Jaruseranee

has completed the studies and satisfied the requirements in the academic year 2014

for the degree of

Master of Engineering (Civil Engineering)

(Sd/) Noranit Setabutr Chairperson of the University Council

Certified correct translation

Thin J.

Assoc. Prof. Dr. Thira Jearsiripongkul Registrar November 17, 2015

May the recipient of this degree be blessed with happiness and prosperity Granted with the University Council's approval on the 10th day of August, 2015

> (Sd/) Somkit Lertpaithoon Rector of the University

(Sd/) Prapat Wangskarn Dean, Faculty of Engineering

NOT VALID WITHOUT SEAL 5110034526

שרים הוה המשירות ש הפריקום