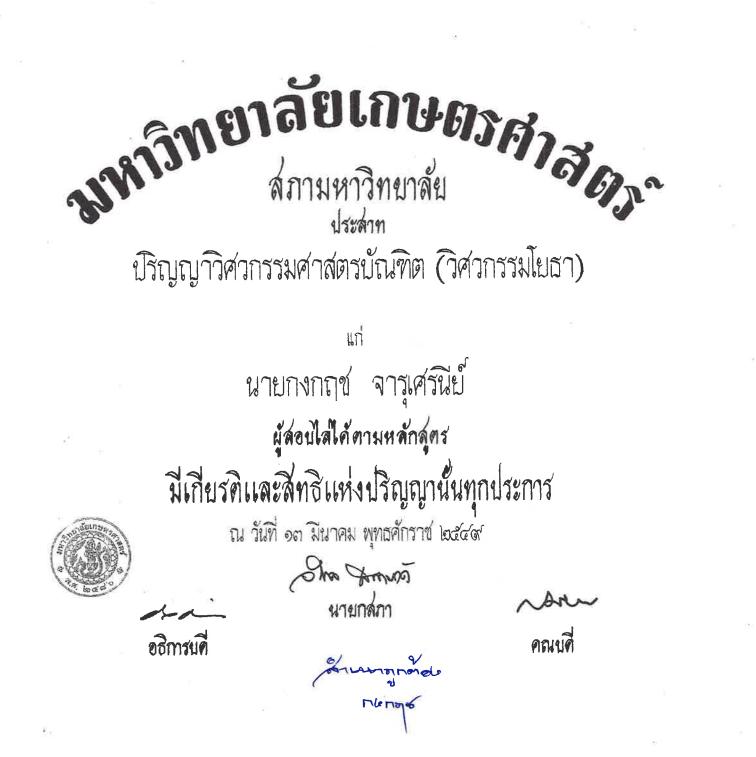

#### KASETSART UNIVERSITY OFFICE OF THE REGISTRAR BANGKOK 10900, THAILAND.

#### STUDENT NO 46590303 NAME Mr. Gonggrich JARUSERANEE นายกงกฎฯ จารุเศรนีย์

DATE OF BIRTH July 9, 1971